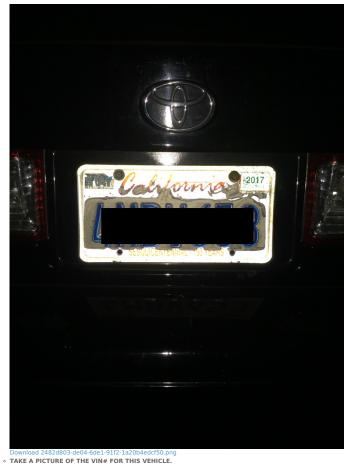

- Download a5814523-114f-998a-4d77-8bc124dbeec2.png
  PRESS RECORD AND ASK THE DRIVER WHAT HAPPENED.
- PRESS RECORD AND ASK THE DRIVER WHAT HAPPENED.
   Download 82707f80-be0a-6389-d775-36a44b263d4e.mp4
- DID THIS VEHICLE HAVE ANY PASSENGERS?
- No
- MAKE SURE TO TAKE A PICTURE OF THE LICENSE PLATE.

Download 0c99f6cd-3a4d-f22b-38c7-8ecce6d26f83.png

- No audio or text was submitted.

WITNESSES Page 1

- ARE THERE ANY WITNESSES TO THIS ACCIDENT? No
- OFFICER
- Page 1
- ASK THE OFFICER FOR INSTRUCTIONS REGARDING HOW TO ACQUIRE THE POLICE REPORT. TAKE A рното.