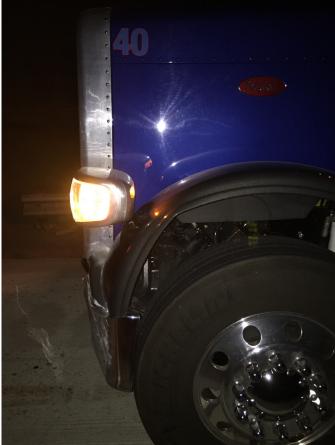

### Page 1

- WHAT IS THE UNIT NUMBER FOR YOUR VEHICLE? 40
- PHOTOGRAPH ALL SIDES OF YOUR VEHICLE WHETHER DAMAGED OR NOT.

Download c9b41764-018d-13f5-e618-70caea819f6b.png

Download 502c48f5-d139-9dc0-c193-d3909f3f1ce5.png

Download 75d31008-f2fb-e232-0599-99dd85431e74.png

- WERE YOU HAULING A TRAILER?
- Yes
- HOW BADLY DAMAGED IS YOUR VEHICLE?
- Minor Damage
- IS THERE CARGO DAMAGE?
- NO DAMAGE

HAVE YOU GATHERED ALL OF THE INFORMATION TO THE BEST OF YOUR ABILITY? Yes