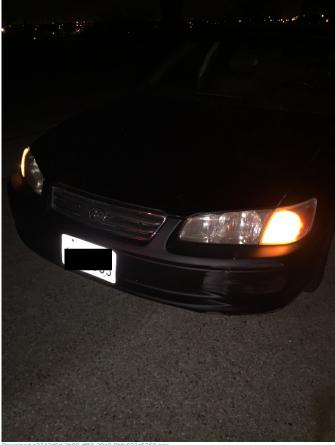

Download e9743d9d-3b90-df55-38e0-0bfa022e5260.png

Download 63e1a000-b1cc-71cd-d5b0-3dc0441f1dac.png

Download 04816e83-b54f-9e5d-80fe-2cc6a8b4b8dd.png

- WHAT TYPE OF VEHICLE IS THIS?
- Passenger Car
- WHAT COLOR IS THIS VEHICLE?
- BLACK
- WHAT DIRECTION WAS THIS VEHICLE TRAVELING AT THE TIME OF THE CRASH? WEST BOUND
- HOW WAS THIS VEHICLE MOVING AT THE TIME OF THE CRASH? Out of Control
- HOW WAS THIS VEHICLE MOVING AT THE TIME OF THE CRASH? Out of Control
- DID THIS VEHICLE HAVE A DRIVER?
- Yes
   IS THIS DRIVER INJURED?
- No
- ASK THE DRIVER FOR PERMISSION TO PHOTOGRAPH THEIR LICENSE.
- There were no images submitted • ASK THE DRIVER FOR THEIR PHONE NUMBER.
- 323
- ASK THE DRIVER FOR PROOF OF INSURANCE AND TAKE A PHOTO OF THE ID CARD.

- Download a5814523-114f-998a-4d77-8bc124dbeec2.png
  PRESS RECORD AND ASK THE DRIVER WHAT HAPPENED.
- PRESS RECORD AND ASK THE DRIVER WHAT HAPPENED.
   Download 82707f80-be0a-6389-d775-36a44b263d4e.mp4
- DID THIS VEHICLE HAVE ANY PASSENGERS?
- No
- MAKE SURE TO TAKE A PICTURE OF THE LICENSE PLATE.