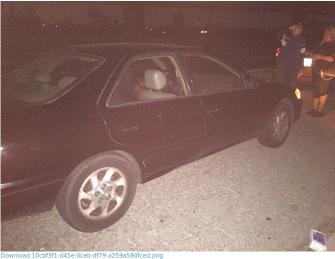

Moving Vehicle

INCLUDING YOUR OWN, HOW MANY VEHICLES ARE INVOLVED?

GATHER INFORMATION

0

VEHICLE #1 Page 1

- SCROLL DOWN TO SEE ALL QUESTIONS.
- GOT IT
  - SHOOT ALL SIDES OF THIS VEHICLE WHETHER DAMAGED OR NOT.

Download e9743d9d-3b90-df55-38e0-0bfa022e5260.png

Download 63e1a000-b1cc-71cd-d5b0-3dc0441f1dac.png

Download 04816e83-b54f-9e5d-80fe-2cc6a8b4b8dd.png

- WHAT TYPE OF VEHICLE IS THIS?
- Passenger Car
- WHAT COLOR IS THIS VEHICLE?
- BLACK
- WHAT DIRECTION WAS THIS VEHICLE TRAVELING AT THE TIME OF THE CRASH? WEST BOUND
- HOW WAS THIS VEHICLE MOVING AT THE TIME OF THE CRASH? Out of Control
- HOW WAS THIS VEHICLE MOVING AT THE TIME OF THE CRASH? Out of Control
- DID THIS VEHICLE HAVE A DRIVER?
- Yes
   IS THIS DRIVER INJURED?
- No
- ASK THE DRIVER FOR PERMISSION TO PHOTOGRAPH THEIR LICENSE.
- There were no images submitted • ASK THE DRIVER FOR THEIR PHONE NUMBER.
- 323
- ASK THE DRIVER FOR PROOF OF INSURANCE AND TAKE A PHOTO OF THE ID CARD.