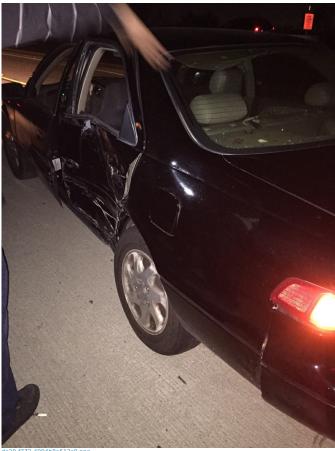

Download e9743d9d-3b90-df55-38e0-0bfa022e5260.png

Download 63e1a000-b1cc-71cd-d5b0-3dc0441f1dac.png

Download 04816e83-b54f-9e5d-80fe-2cc6a8b4b8dd.png

- WHAT TYPE OF VEHICLE IS THIS?
- Passenger Car
- WHAT COLOR IS THIS VEHICLE?
- BLACK
- WHAT DIRECTION WAS THIS VEHICLE TRAVELING AT THE TIME OF THE CRASH? WEST BOUND
- HOW WAS THIS VEHICLE MOVING AT THE TIME OF THE CRASH? Out of Control
- HOW WAS THIS VEHICLE MOVING AT THE TIME OF THE CRASH? Out of Control
- DID THIS VEHICLE HAVE A DRIVER?
- Yes
   IS THIS DRIVER INJURED?
- No
- ASK THE DRIVER FOR PERMISSION TO PHOTOGRAPH THEIR LICENSE.
- There were no images submitted • ASK THE DRIVER FOR THEIR PHONE NUMBER.
- 323
- ASK THE DRIVER FOR PROOF OF INSURANCE AND TAKE A PHOTO OF THE ID CARD.

- Download a5814523-114f-998a-4d77-8bc124dbeec2.png
  PRESS RECORD AND ASK THE DRIVER WHAT HAPPENED.
- PRESS RECORD AND ASK THE DRIVER WHAT HAPPENED.
   Download 82707f80-be0a-6389-d775-36a44b263d4e.mp4
- DID THIS VEHICLE HAVE ANY PASSENGERS?
- No
- MAKE SURE TO TAKE A PICTURE OF THE LICENSE PLATE.