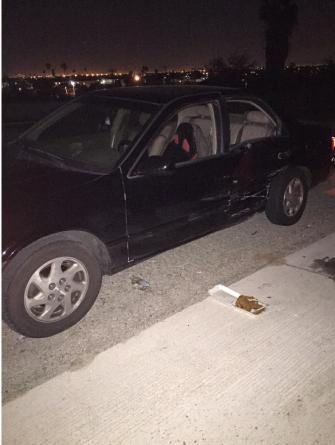

Moving Vehicle

INCLUDING YOUR OWN, HOW MANY VEHICLES ARE INVOLVED?

GATHER INFORMATION

0

VEHICLE #1 Page 1

- SCROLL DOWN TO SEE ALL QUESTIONS.
- GOT IT
  - SHOOT ALL SIDES OF THIS VEHICLE WHETHER DAMAGED OR NOT.

Download e9743d9d-3b90-df55-38e0-0bfa022e5260.png

Download 63e1a000-b1cc-71cd-d5b0-3dc0441f1dac.png

Download 04816e83-b54f-9e5d-80fe-2cc6a8b4b8dd.png

- WHAT TYPE OF VEHICLE IS THIS?
- Passenger Car
- WHAT COLOR IS THIS VEHICLE?
- BLACK
- WHAT DIRECTION WAS THIS VEHICLE TRAVELING AT THE TIME OF THE CRASH? WEST BOUND
- HOW WAS THIS VEHICLE MOVING AT THE TIME OF THE CRASH? Out of Control
- HOW WAS THIS VEHICLE MOVING AT THE TIME OF THE CRASH? Out of Control
- DID THIS VEHICLE HAVE A DRIVER?
- Yes
   IS THIS DRIVER INJURED?
- No
- ASK THE DRIVER FOR PERMISSION TO PHOTOGRAPH THEIR LICENSE.
- There were no images submitted • ASK THE DRIVER FOR THEIR PHONE NUMBER.
- 323
- ASK THE DRIVER FOR PROOF OF INSURANCE AND TAKE A PHOTO OF THE ID CARD.