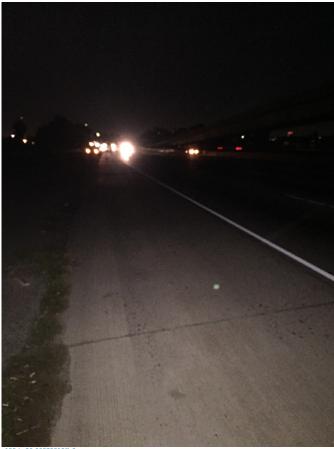

Download 36babe7d-1dab-

44bd-73b4-83be480df250.png

b74a-e839-b55d9de43e51.png SHOOT AS MANY OF THESE AS POSSIBLE: -WIDE SHOTS OF THE SCENE -ALL VEHICLES PATHS OF TRAVEL -SKID MARKS, DEBRIS OF DAMAGED PROPERTY

ROADWAY

Page 1

- DESCRIBE THE ROADWAY CONDITIONS AT THE TIME OF THE ACCIDENT.
- Dry • DESCRIBE ANY CONTRIBUTING ROAD RELATED CIRCUMSTANCE. None
  - CHOOSE THE BEST DESCRIPTION OF THE ROADWAY.

One-Way

• RECORD ANY INFORMATION ABOUT THIS ACCIDENT SCENE THAT COULD BE HELPFUL TO AN INVESTIGATION.