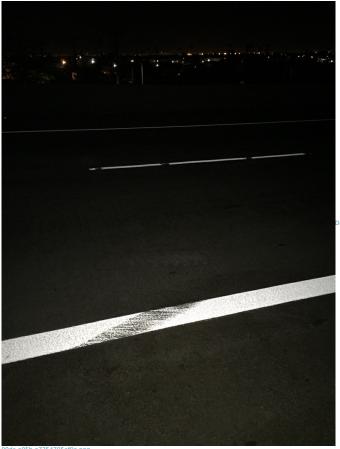

Download 36babe7d-1dab-

44bd-73b4-83be480df250.png

b74a-e839-b55d9de43e51.png SHOOT AS MANY OF THESE AS POSSIBLE: -WIDE SHOTS OF THE SCENE -ALL VEHICLES PATHS OF TRAVEL -SKID MARKS, DEBRIS OF DAMAGED PROPERTY

ROADWAY

Page 1

- DESCRIBE THE ROADWAY CONDITIONS AT THE TIME OF THE ACCIDENT.
- Dry • DESCRIBE ANY CONTRIBUTING ROAD RELATED CIRCUMSTANCE. None
  - CHOOSE THE BEST DESCRIPTION OF THE ROADWAY.

One-Way

• RECORD ANY INFORMATION ABOUT THIS ACCIDENT SCENE THAT COULD BE HELPFUL TO AN INVESTIGATION.