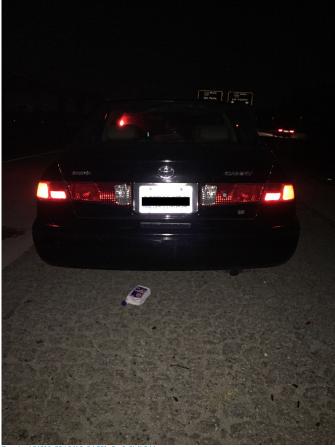

Moving Vehicle

INCLUDING YOUR OWN, HOW MANY VEHICLES ARE INVOLVED?

GATHER INFORMATION

0

VEHICLE #1 Page 1

- SCROLL DOWN TO SEE ALL QUESTIONS.
- GOT IT
  - SHOOT ALL SIDES OF THIS VEHICLE WHETHER DAMAGED OR NOT.

Download e9743d9d-3b90-df55-38e0-0bfa022e5260.png

Download 63e1a000-b1cc-71cd-d5b0-3dc0441f1dac.png

Download 04816e83-b54f-9e5d-80fe-2cc6a8b4b8dd.png

- WHAT TYPE OF VEHICLE IS THIS?
- Passenger Car
- WHAT COLOR IS THIS VEHICLE?
- BLACK
- WHAT DIRECTION WAS THIS VEHICLE TRAVELING AT THE TIME OF THE CRASH? WEST BOUND
- HOW WAS THIS VEHICLE MOVING AT THE TIME OF THE CRASH? Out of Control
- HOW WAS THIS VEHICLE MOVING AT THE TIME OF THE CRASH? Out of Control
- DID THIS VEHICLE HAVE A DRIVER?
- Yes
   IS THIS DRIVER INJURED?
- No
- ASK THE DRIVER FOR PERMISSION TO PHOTOGRAPH THEIR LICENSE.
- There were no images submitted • ASK THE DRIVER FOR THEIR PHONE NUMBER.
- 323
- ASK THE DRIVER FOR PROOF OF INSURANCE AND TAKE A PHOTO OF THE ID CARD.