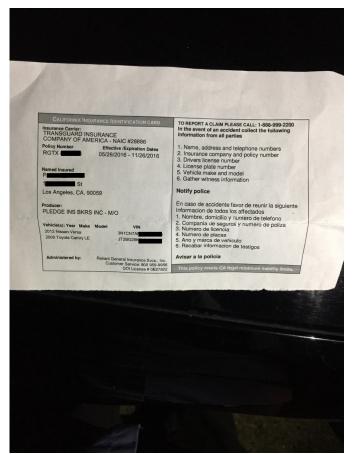

Download e9743d9d-3b90-df55-38e0-0bfa022e5260.png

Download 63e1a000-b1cc-71cd-d5b0-3dc0441f1dac.png

Download 04816e83-b54f-9e5d-80fe-2cc6a8b4b8dd.png

- WHAT TYPE OF VEHICLE IS THIS?
- Passenger Car
- WHAT COLOR IS THIS VEHICLE?
- BLACK
- WHAT DIRECTION WAS THIS VEHICLE TRAVELING AT THE TIME OF THE CRASH? WEST BOUND
- HOW WAS THIS VEHICLE MOVING AT THE TIME OF THE CRASH? Out of Control
- HOW WAS THIS VEHICLE MOVING AT THE TIME OF THE CRASH? Out of Control
- DID THIS VEHICLE HAVE A DRIVER?
- Yes
   IS THIS DRIVER INJURED?
- No
- ASK THE DRIVER FOR PERMISSION TO PHOTOGRAPH THEIR LICENSE.
- There were no images submitted • ASK THE DRIVER FOR THEIR PHONE NUMBER.
- 323
- ASK THE DRIVER FOR PROOF OF INSURANCE AND TAKE A PHOTO OF THE ID CARD.