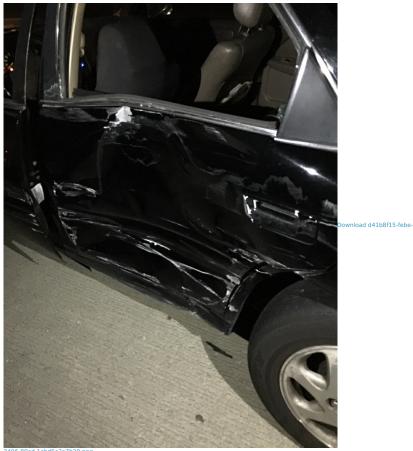

Download e9743d9d-3b90-df55-38e0-0bfa022e5260.png

Download 63e1a000-b1cc-71cd-d5b0-3dc0441f1dac.png

Download 04816e83-b54f-9e5d-80fe-2cc6a8b4b8dd.png

- WHAT TYPE OF VEHICLE IS THIS?
- Passenger Car
- WHAT COLOR IS THIS VEHICLE?
- BLACK
- WHAT DIRECTION WAS THIS VEHICLE TRAVELING AT THE TIME OF THE CRASH? WEST BOUND
- HOW WAS THIS VEHICLE MOVING AT THE TIME OF THE CRASH? Out of Control
- HOW WAS THIS VEHICLE MOVING AT THE TIME OF THE CRASH? Out of Control
- DID THIS VEHICLE HAVE A DRIVER?
- Yes
   IS THIS DRIVER INJURED?
- No
- ASK THE DRIVER FOR PERMISSION TO PHOTOGRAPH THEIR LICENSE.
- There were no images submitted • ASK THE DRIVER FOR THEIR PHONE NUMBER.
- 323
- ASK THE DRIVER FOR PROOF OF INSURANCE AND TAKE A PHOTO OF THE ID CARD.

- Download a5814523-114f-998a-4d77-8bc124dbeec2.png
  PRESS RECORD AND ASK THE DRIVER WHAT HAPPENED.
- PRESS RECORD AND ASK THE DRIVER WHAT HAPPENED.
   Download 82707f80-be0a-6389-d775-36a44b263d4e.mp4
- DID THIS VEHICLE HAVE ANY PASSENGERS?
- No
- MAKE SURE TO TAKE A PICTURE OF THE LICENSE PLATE.