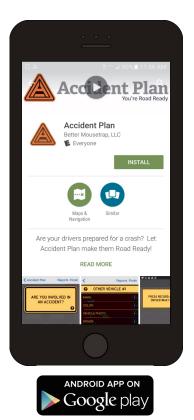

#### 3. Download AccidentPlan from the App Store or Google Play.

You can click the links provided in your subscription confirmation email.

Or go to your App store on your phone or tablet, search AccidentPlan.

It will display with our triangle.