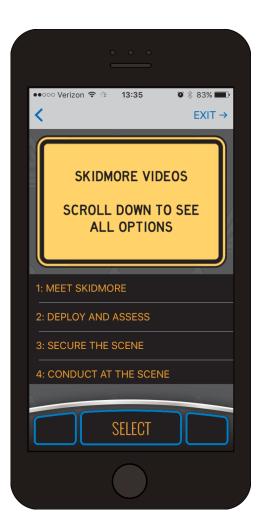

## 6. Train With Skidmore.

Once logged in, "*Open a new report*". Select "Train with Skidmore"

(We think you will like him).

Please watch all seven chapters and take each quiz.

It only takes about 12 minutes.