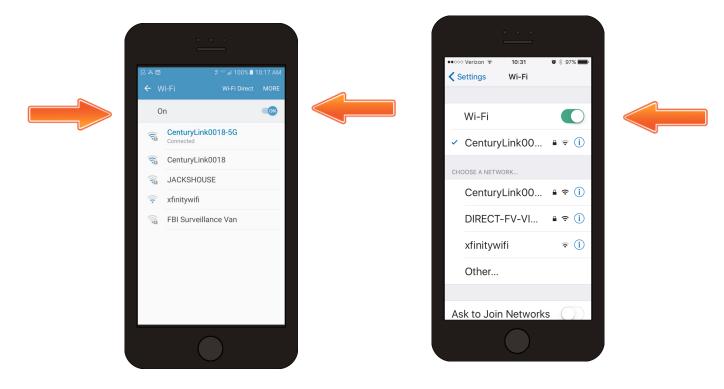

## 5. Allow Permissions When Prompted.

In order to do its job, AccidentPlan needs to access your location, your camera and your microphone.

It also needs cellular data permission.

From either an iPhone or Galaxy, open *Settings* and scroll down to the list of apps at the very bottom.

Tap an app and you'll see the permissions it needs.

You can enable or disable individual permissions for specific apps from here.