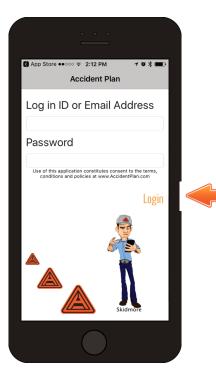

#### 4. Log Into AccidentPlan.

Use the icon to open.

Sign in with your user USER ID and PASSWORD provided with your subscription.

Please be patient.

You may see this on the screen for a moment while it loads.