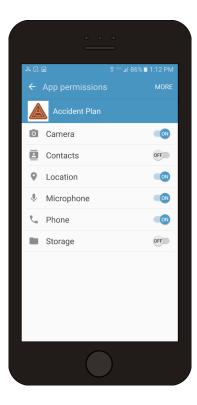

## 5. Allow Permissions When Prompted.

In order to do its job, AccidentPlan needs to access your location, your camera and your microphone.

It also needs cellular data permission.

From either an iPhone or Galaxy, open *Settings* and scroll down to the list of apps at the very bottom.

Tap an app and you'll see the permissions it needs.

You can enable or disable individual permissions for specific apps from here.