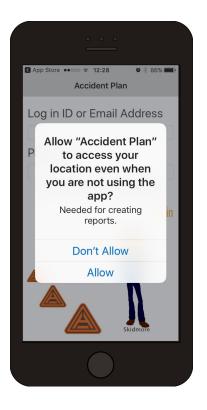

## 5. Allow Permissions When Prompted.

In order to do its job, AccidentPlan needs to access your location, your camera and your microphone.

It also needs cellular data permission.

From either an iPhone or Galaxy, open *Settings* and scroll down to the list of apps at the very bottom.

Tap an app and you'll see the permissions it needs.

You can enable or disable individual permissions for specific apps from here.